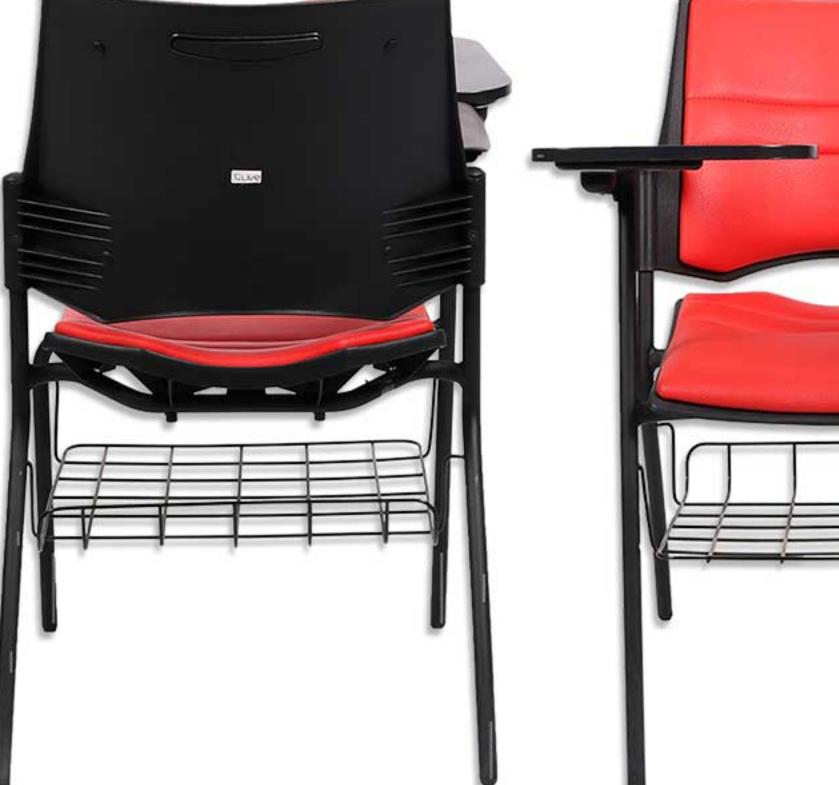

مىندلى آموزشى Training chair

Code: Q35P

∗کف و پشت تشک دار

\* پایه و فریم مشکی

## مشخصات محصول (میلیمتر)

عرض نشیمن — ۲۹۹ عمق نشیمن ہے ہ ارتفاع نشیمن ـــــــ ۱۳۳۰

ارتفاع دستہ تا زمین ہے ہ ۶۷

طول سر اسری ـــــــ ه ۵۸

ارتفاع سر اسری ــــــــ ٥ ۸۶

(O) amood\_idea\_aria

Code: T53L

\* آموزشی