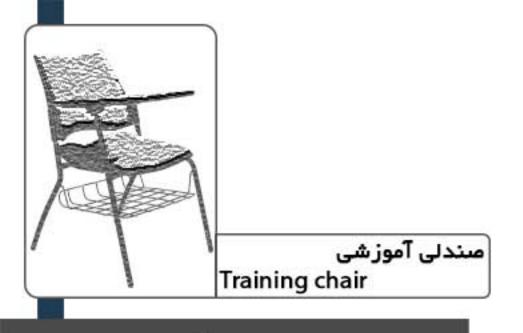

مىندلى آموزشى Training chair

Code: Q35P

∗کف و پشت تشک دار

\* پایه و فریم مشکی

## مشخصات محصول (میلیمتر)

عرض نشیمن — ۲۹۹ عمق نشیمن ہے ہ ارتفاع نشیمن ـــــــ ۱۳۳۰

ارتفاع دستہ تا زمین ہے ہ ۶۷

طول سر اسری ـــــــ ه ۵۸

ارتفاع سر اسری ــــــــ ٥ ۸۶

(O) amood\_idea\_aria

Code: T53L

\* آموزشی