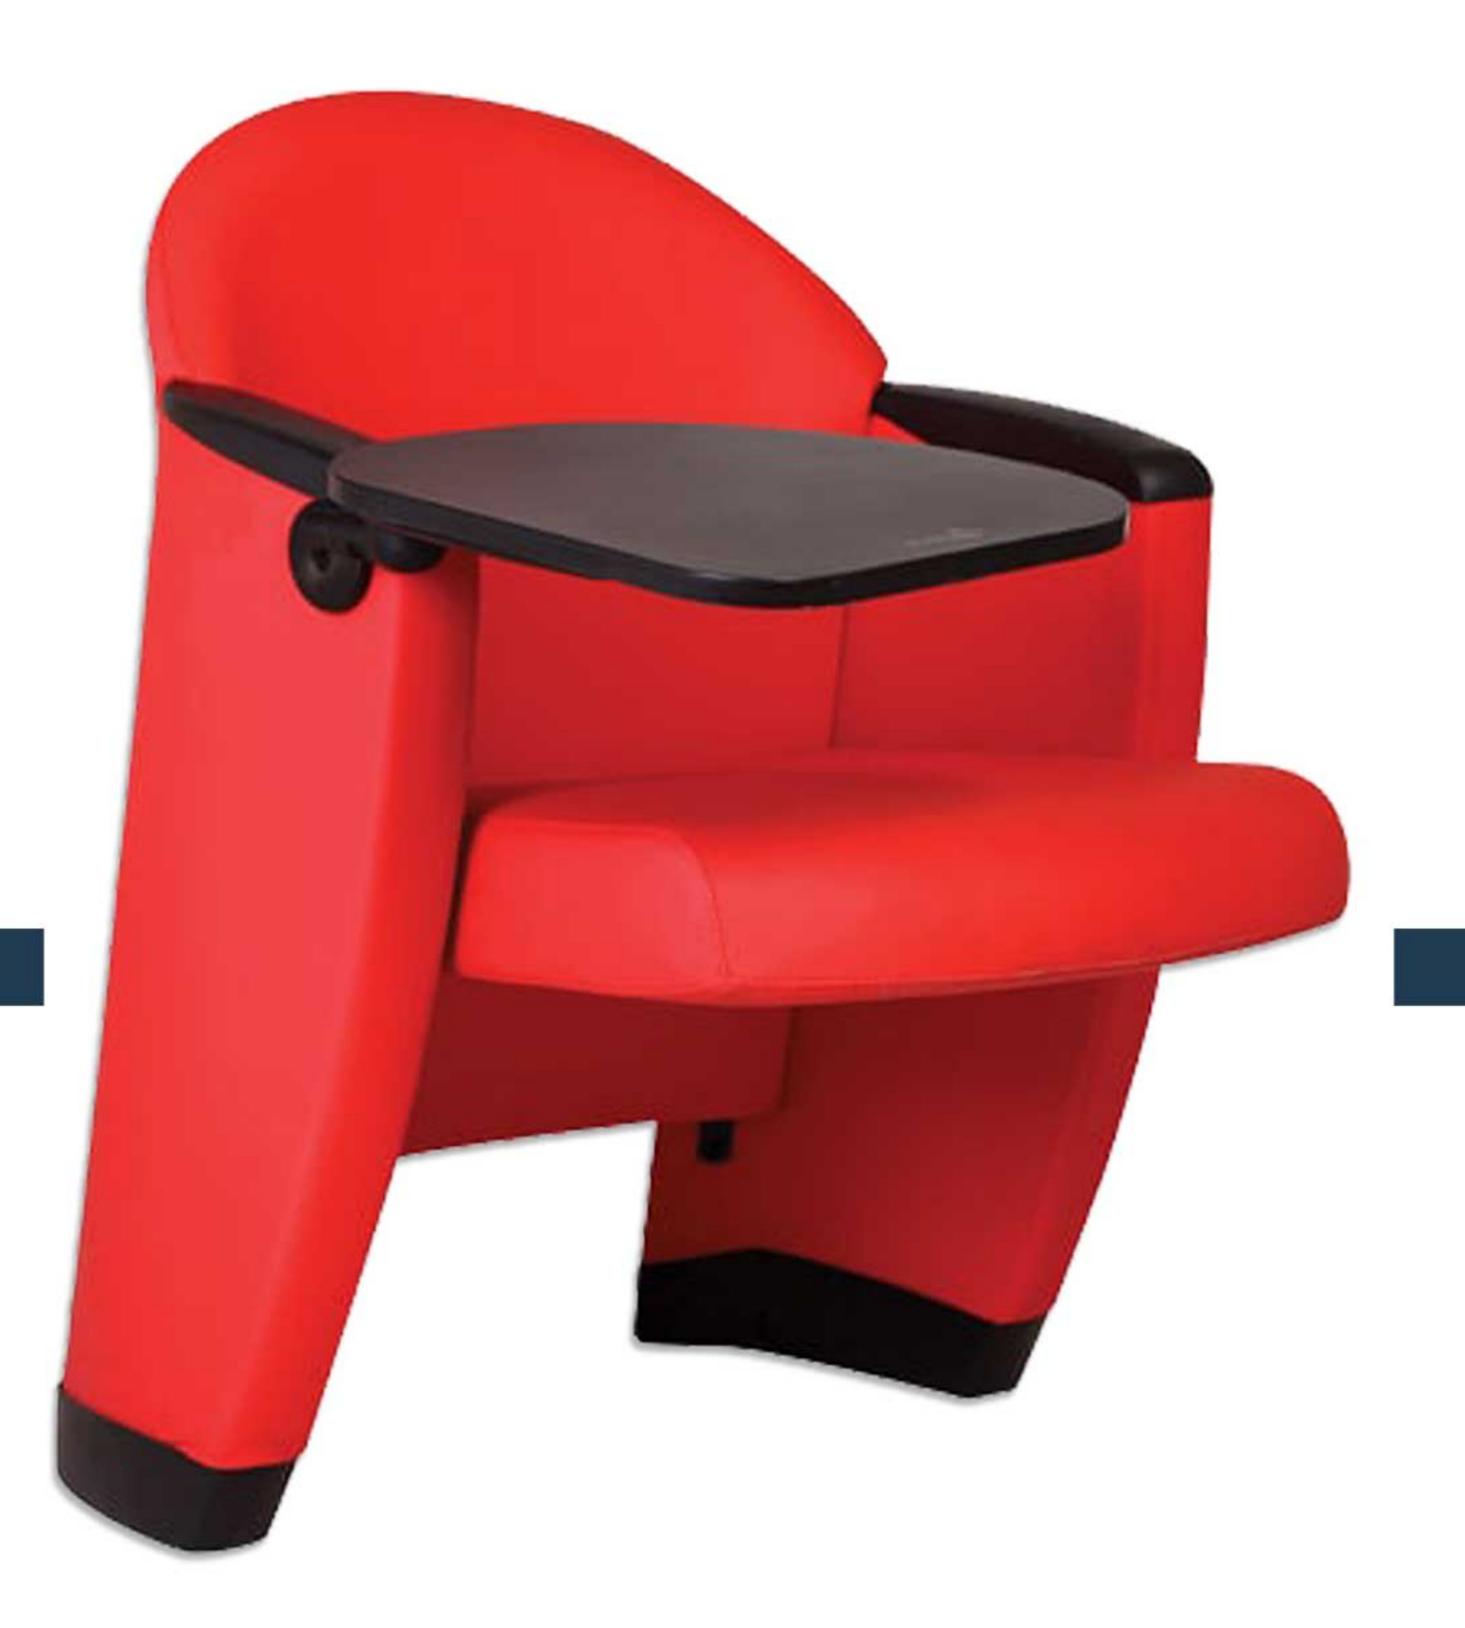

## Code: T59L

\* آموزشی – فوم سرد

\*دو دسته در طرفین

\* با دسته دانش آموزی

## مشخصات محصول (میلیمتر)

عرض نشیمن — ۲۷۹

عمق نشیمن ہے ہ ۴۶

ارتفاع نشیمن ـــــــ ۴۴۵

ارتفاع دستہ تا زمین ـــــــ ہ۳۹

طول سر اسری ہے ہ ہ ۶ ارتفاع سر اسری ہے ہ ۸۰

aiaria.com

(O) amood\_idea\_aria