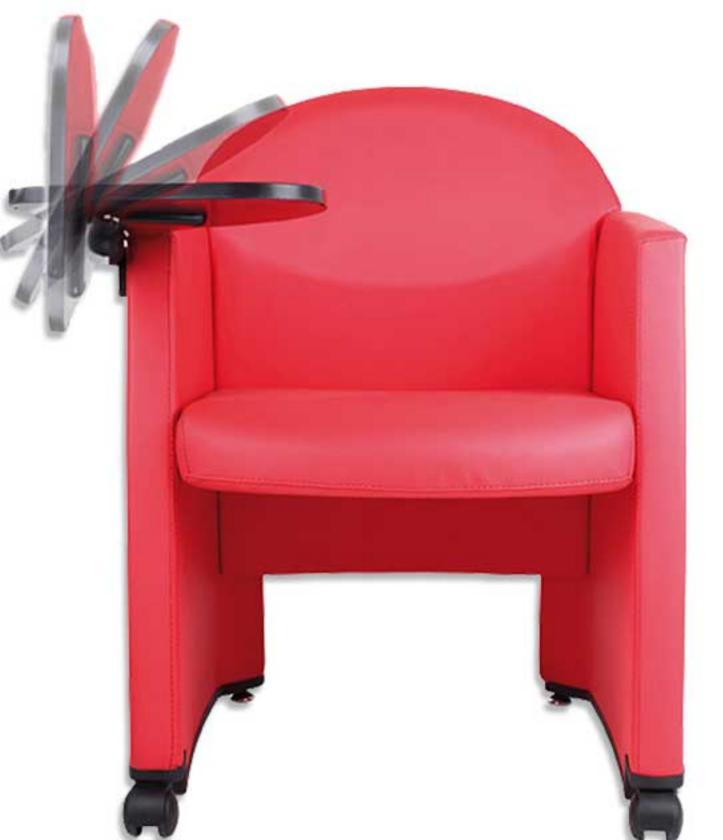

## Code: T59L

\* آموزشی – فوم سرد

\*دو دسته در طرفین

\* با دسته دانش آموزی

## مشخصات محصول (میلیمتر)

عرض نشیمن — ۲۷۹

عمق نشیمن ہے ہ ۴۶

ارتفاع نشیمن ـــــــ ۴۴۵

ارتفاع دستہ تا زمین ـــــــ ہ۳۹

طول سر اسری ہے ہ ہ ۶ ارتفاع سر اسری ہے ہ ۸۰

aiaria.com

(O) amood\_idea\_aria