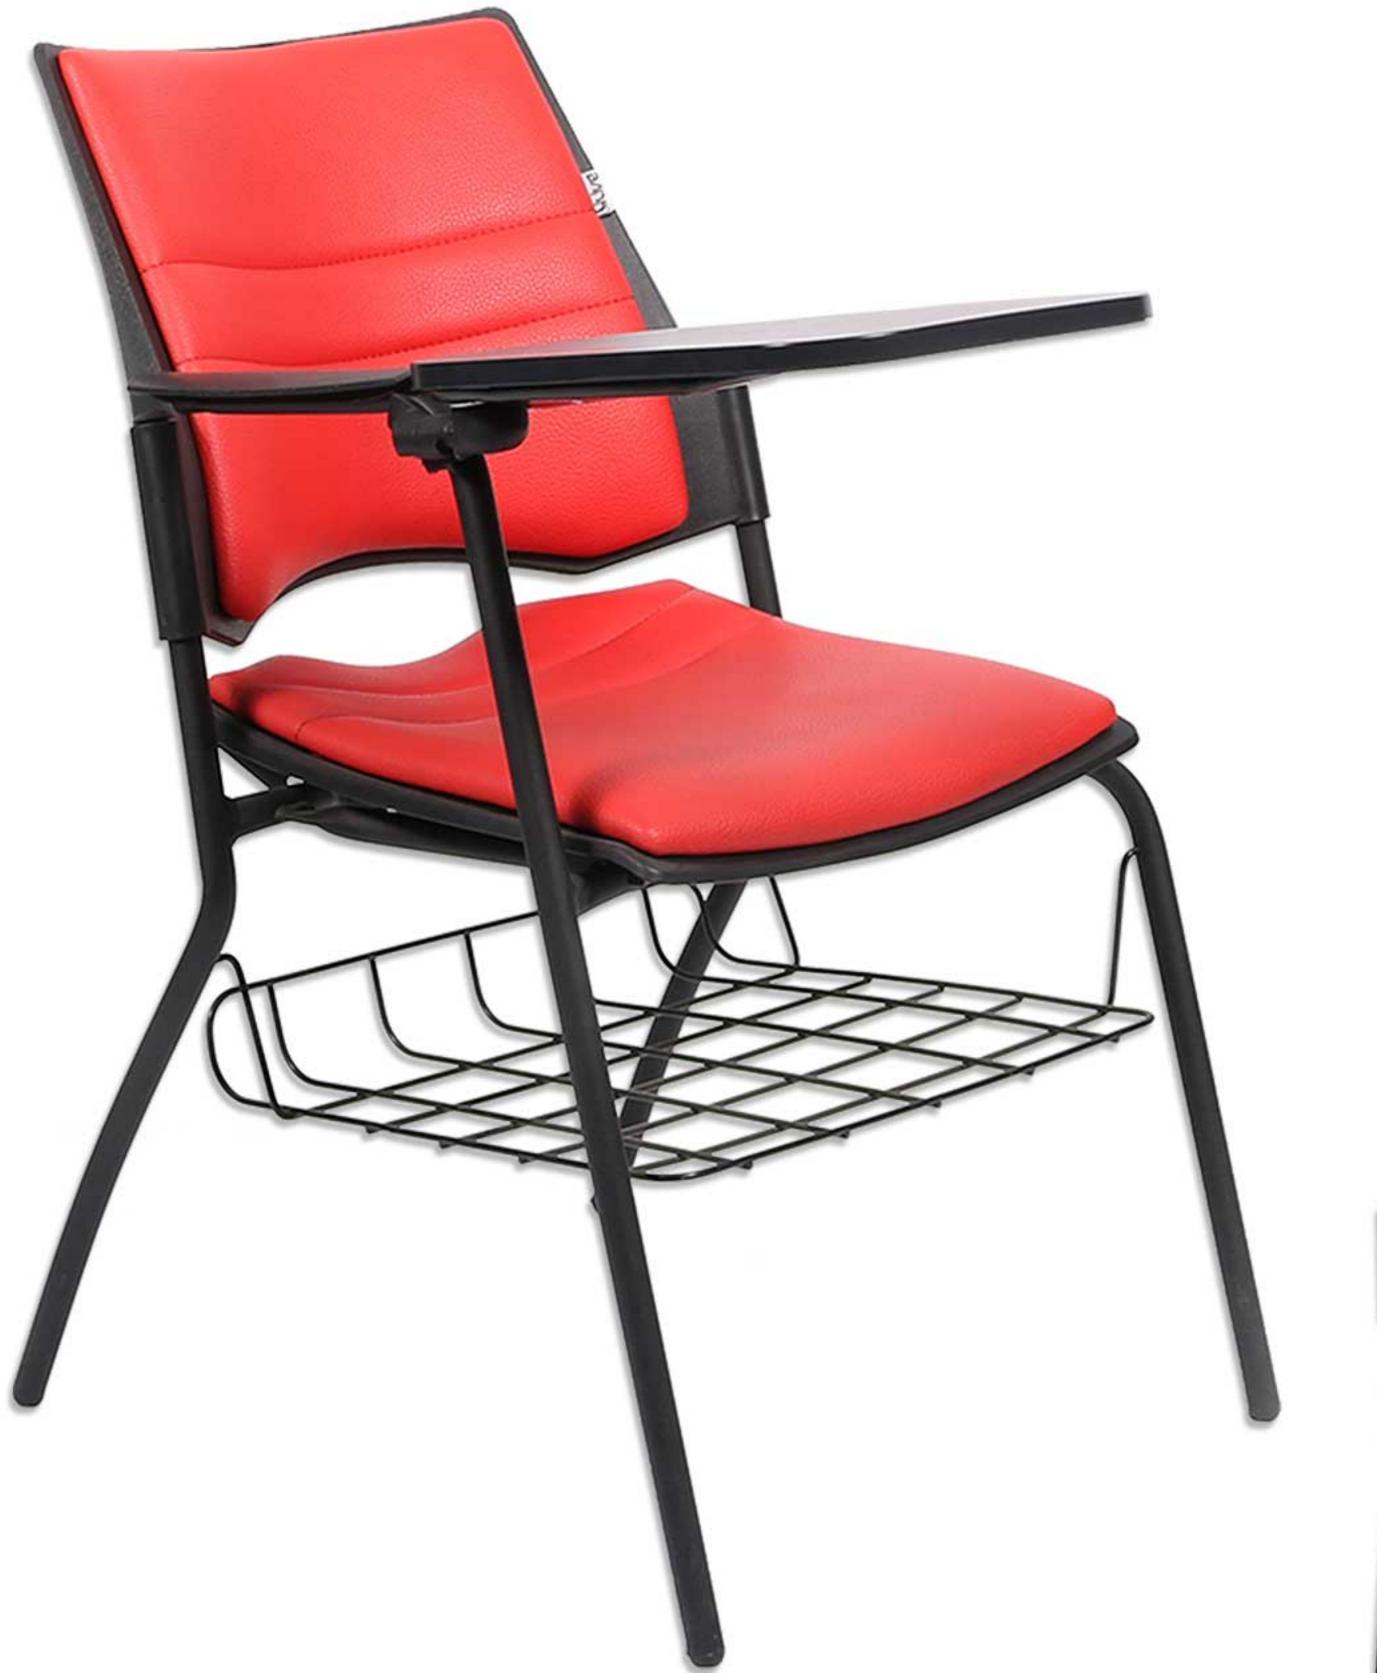

مىندلى آموزشى Training chair

Code: Q35P

∗کف و پشت تشک دار

\* پایه و فریم مشکی

## مشخصات محصول (میلیمتر)

عرض نشیمن — ۲۹۹ عمق نشیمن ہے ہ ارتفاع نشیمن ـــــــ ۱۳۳۰

ارتفاع دستہ تا زمین ہے ہ ۶۷

طول سر اسری ـــــــ ه ۵۸

ارتفاع سر اسری ــــــــ ٥ ۸۶

(O) amood\_idea\_aria

Code: T53L

\* آموزشی