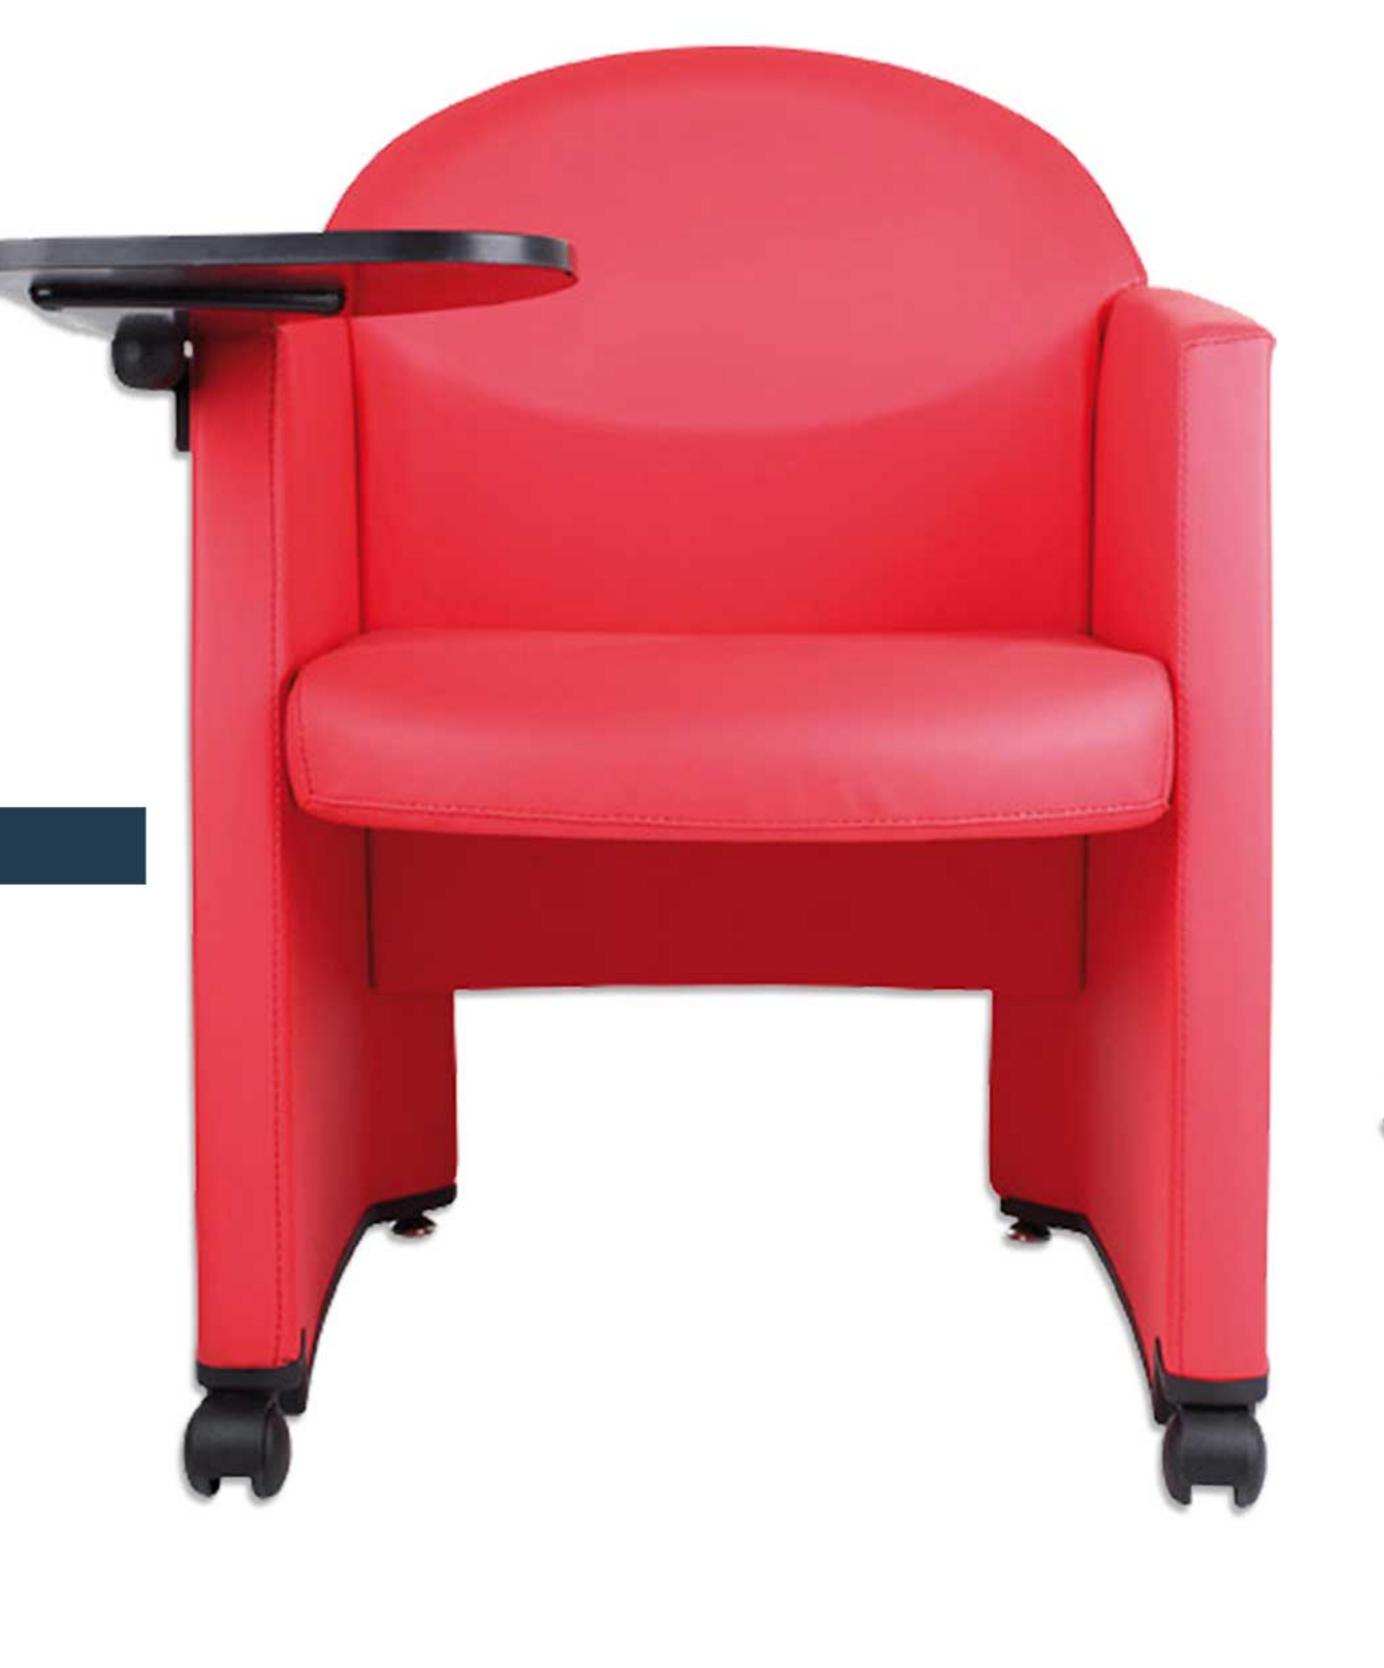

\* فوم سرد

\* با دسته دانش آموزی

## مشخصات محصول (میلیمتر)

عرض نشیمن — ۲۷۹

عمق نشیمن ــــــ ۴۷۵

ارتفاع نشیمن ہے ہ ۴۳

ارتفاع دستہ تا زمین ـــــــ ہ۳۹

طول سر اسری ہے ہ ہ ہ ارتفاع سر اسری ہے ہ ہ ۸

aiaria.com

(O) amood\_idea\_aria

## Code: T59L

\* آموزشی – فوم سرد

\*دو دسته در طرفین

\* با دسته دانش آموزی