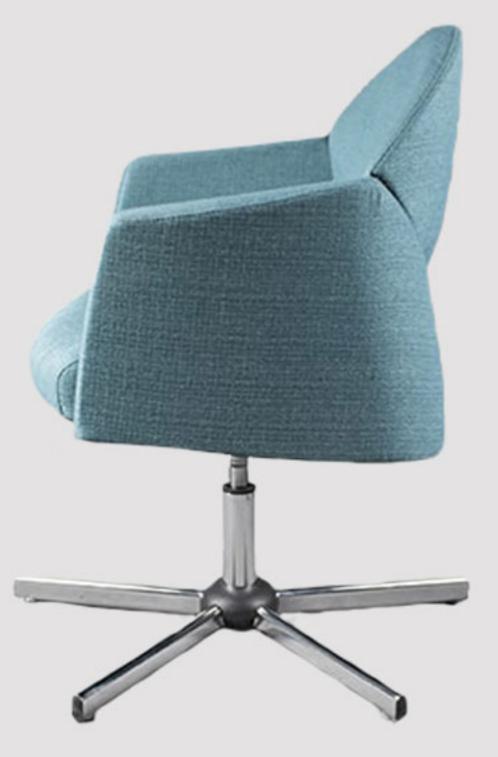

### Code: K52

مشخصات محصول (میلیمتر)

عرض نشیمن عرض

440

عمق نشيمن

ارتفاع نشیمن ۵۲۰–۴۴۰

ارتفاع دسته تا زمین

طول سراسری

ارتفاع سراسری ۱۹۰–۹۷۰