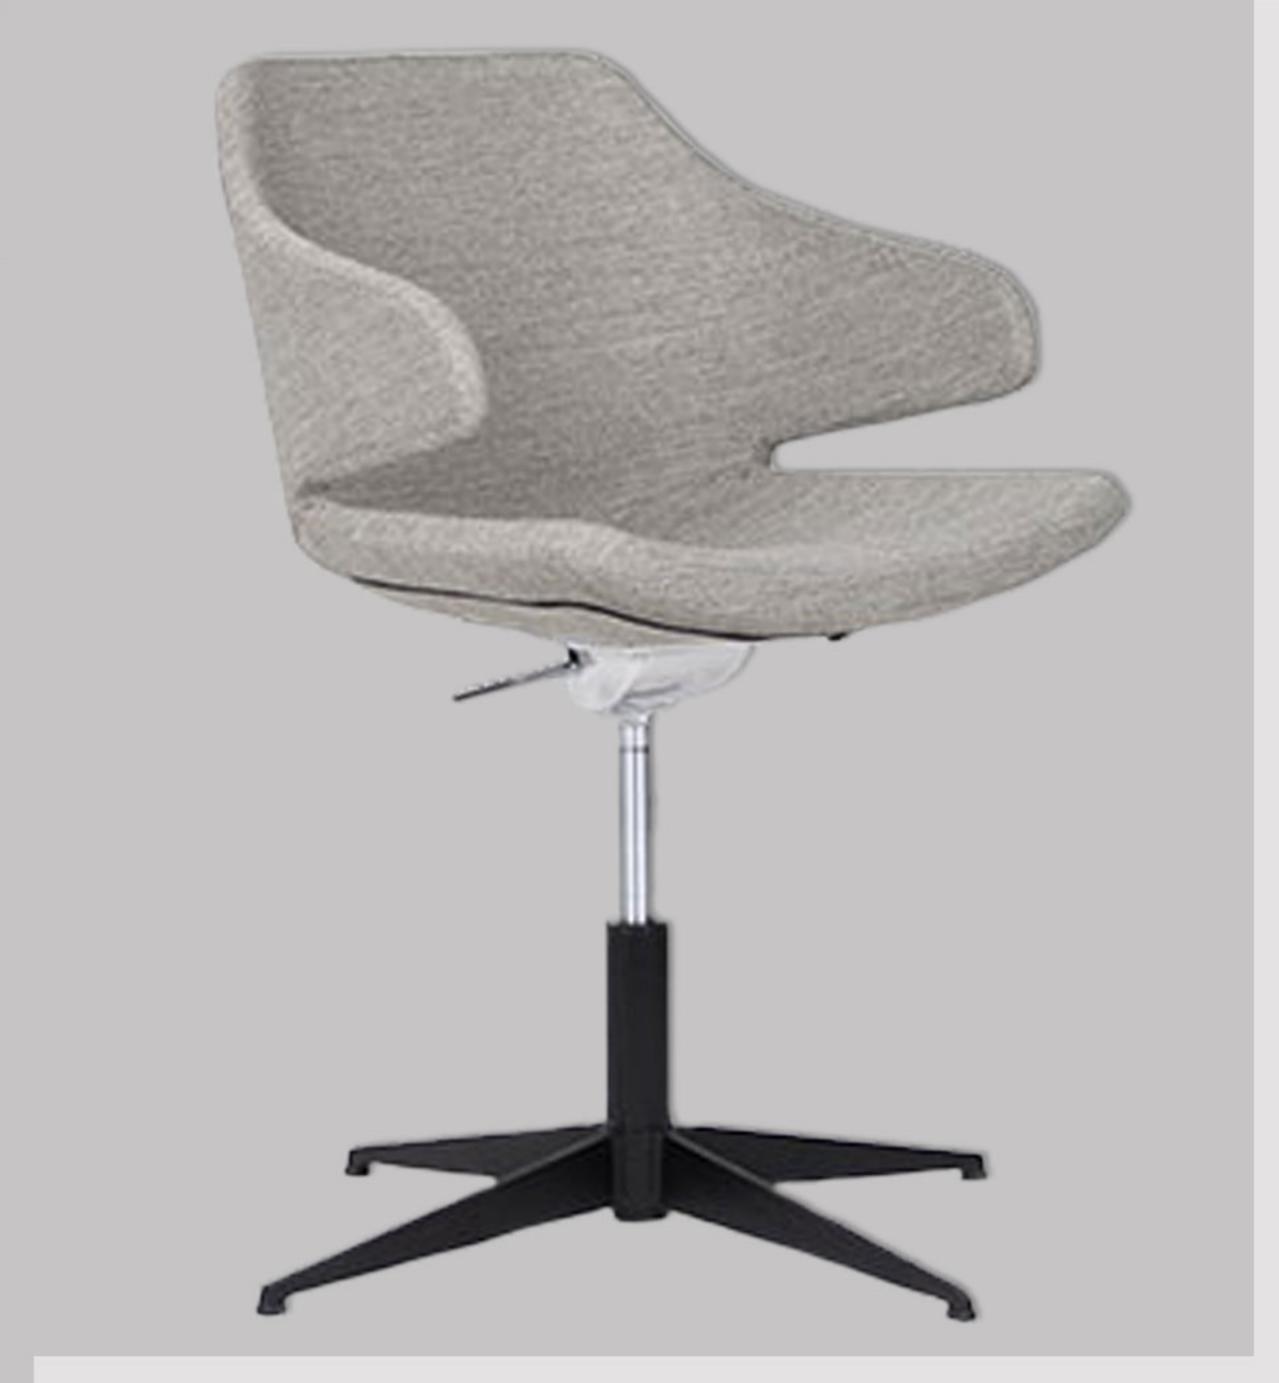

## Code: T53C

مشخصات محصول (میلیمتر)

عرض نشیمن عرض

۴۷۵

عمق نشيمن

ارتفاع نشیمن ۴۸۰–۳۶۰

ارتفاع دسته تا زمین

طول سراسری

ارتفاع سراسری ه۸۵-۳۵