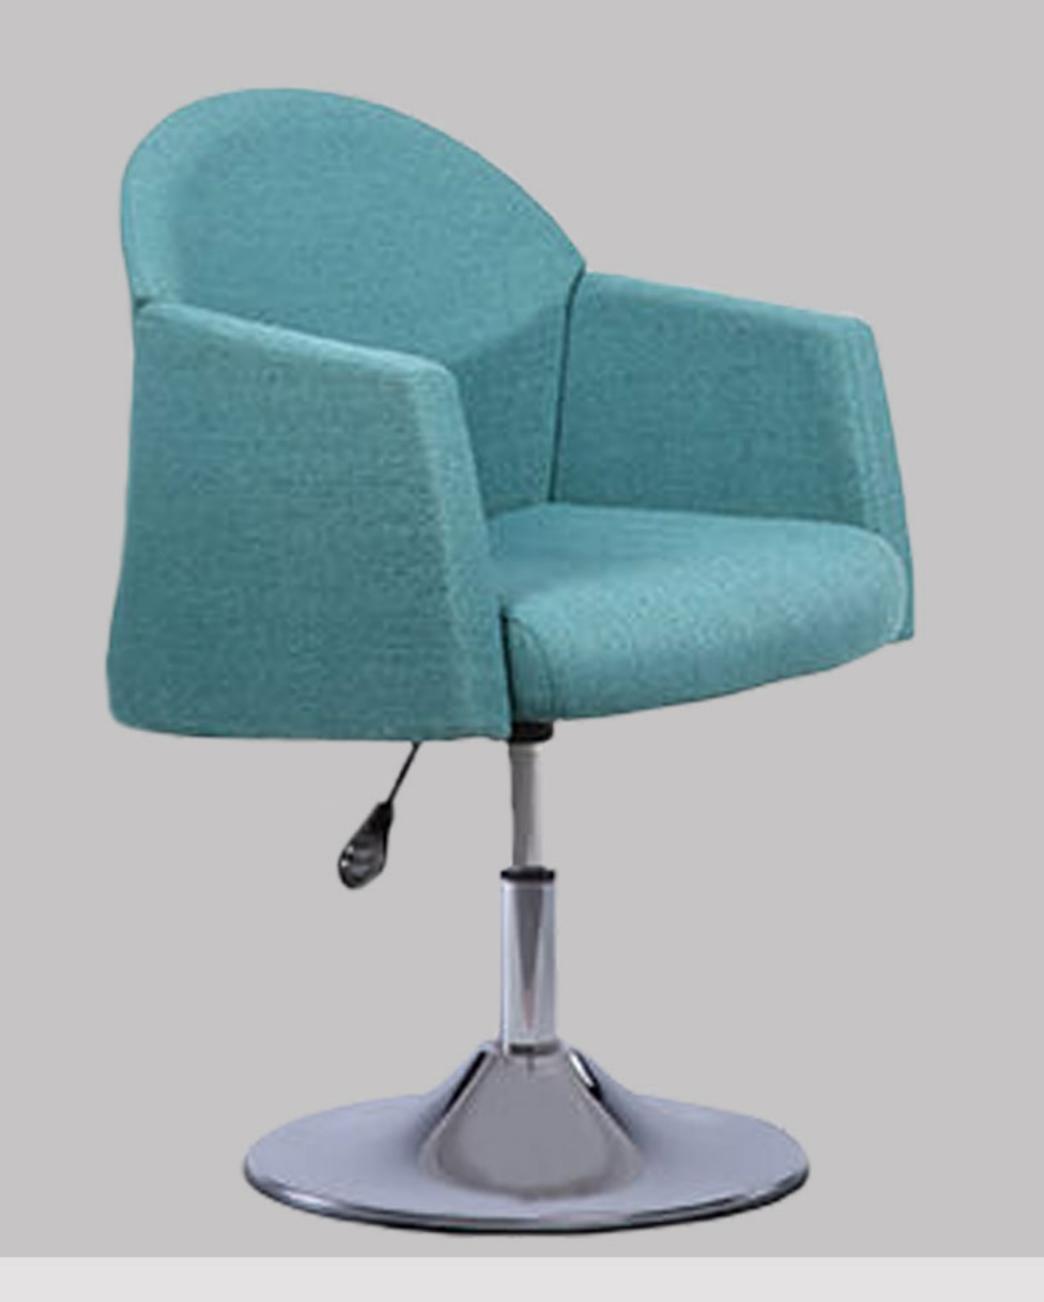

### Code: T55

مشخصات محصول (میلیمتر)

عرض نشیمن عرض

۴۷۵

عمق نشيمن

ارتفاع نشیمن ۴۸۰–۳۶۰

ارتفاع دسته تا زمین

طول سراسری ه ه ۶

ارتفاع سراسری ۱۳۰۰-۲۳۰