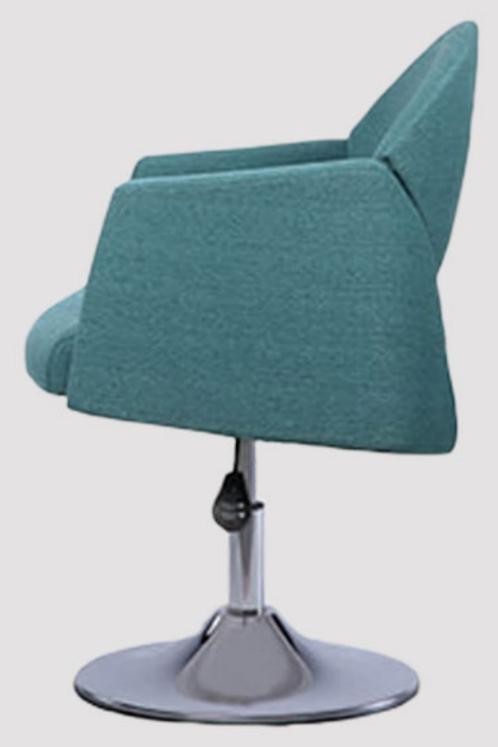

### Code: T55

مشخصات محصول (میلیمتر)

عرض نشیمن عرض

۴۷۵

عمق نشيمن

ارتفاع نشیمن ۴۸۰–۳۶۰

ارتفاع دسته تا زمین

طول سراسری ه ه ۶

ارتفاع سراسری ۱۳۰۰-۲۳۰