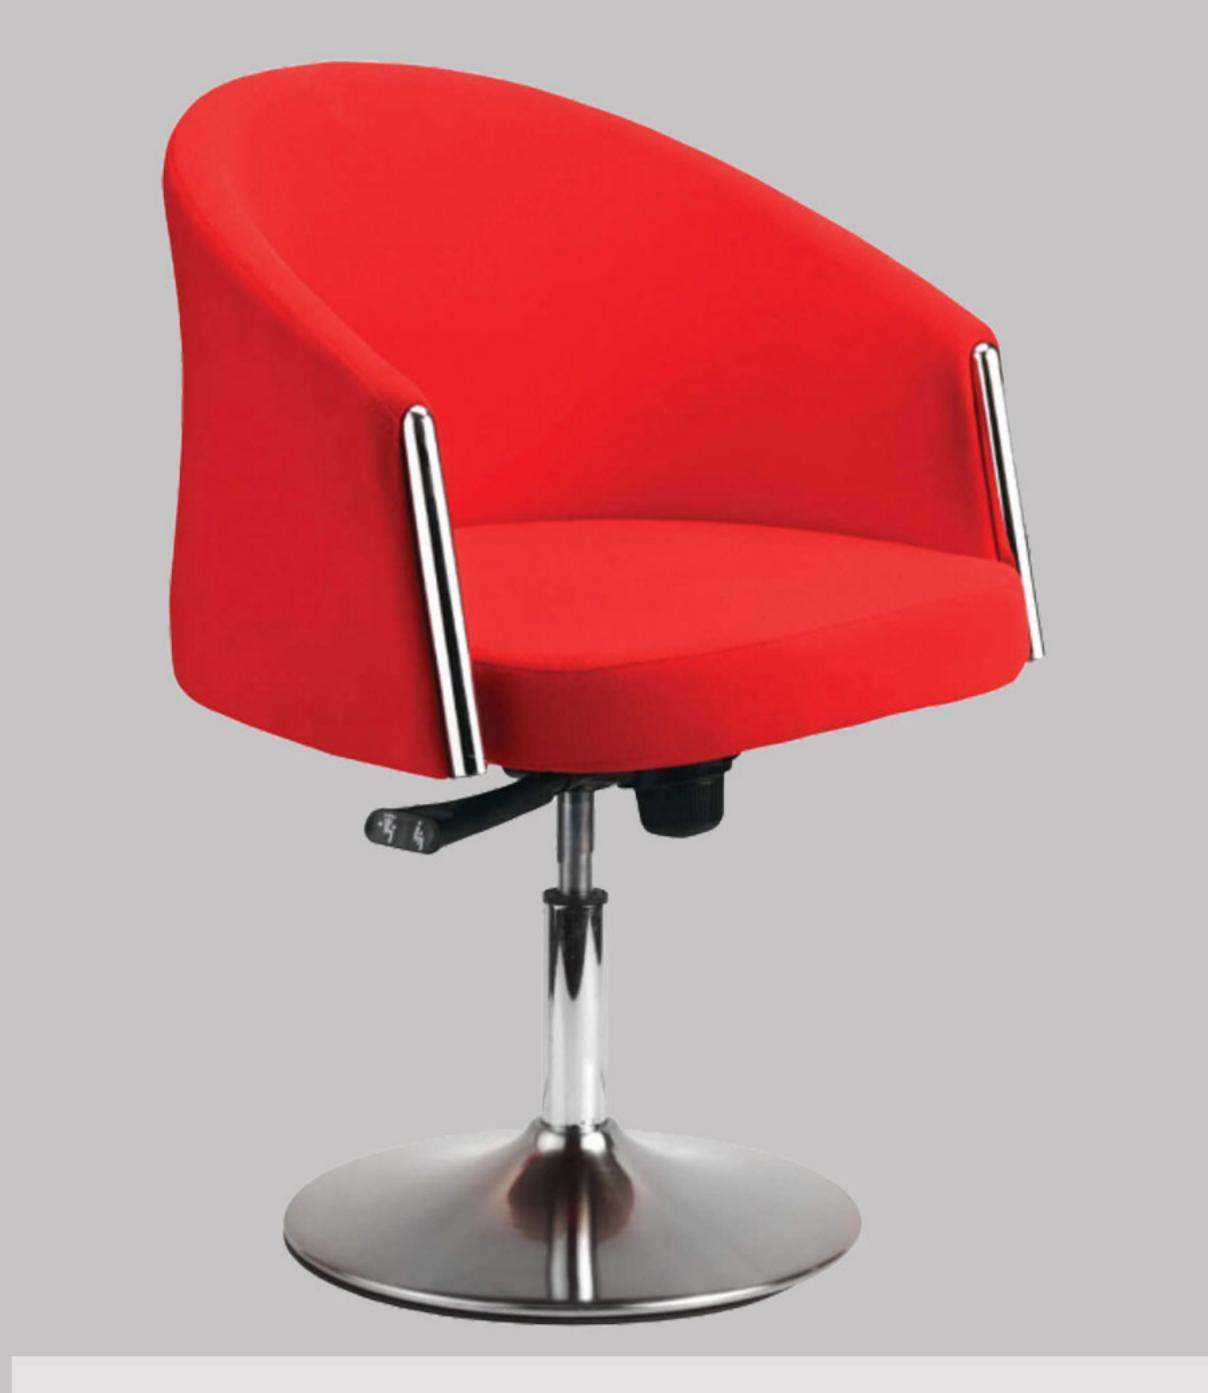

## Code: T53C

مشخصات محصول (میلیمتر)

عرض نشیمن عرض

۴۷۵

عمق نشيمن

ارتفاع نشیمن ۴۸۰–۳۶۰

ارتفاع دسته تا زمین

طول سراسری

ارتفاع سراسری ه۸۵-۳۵