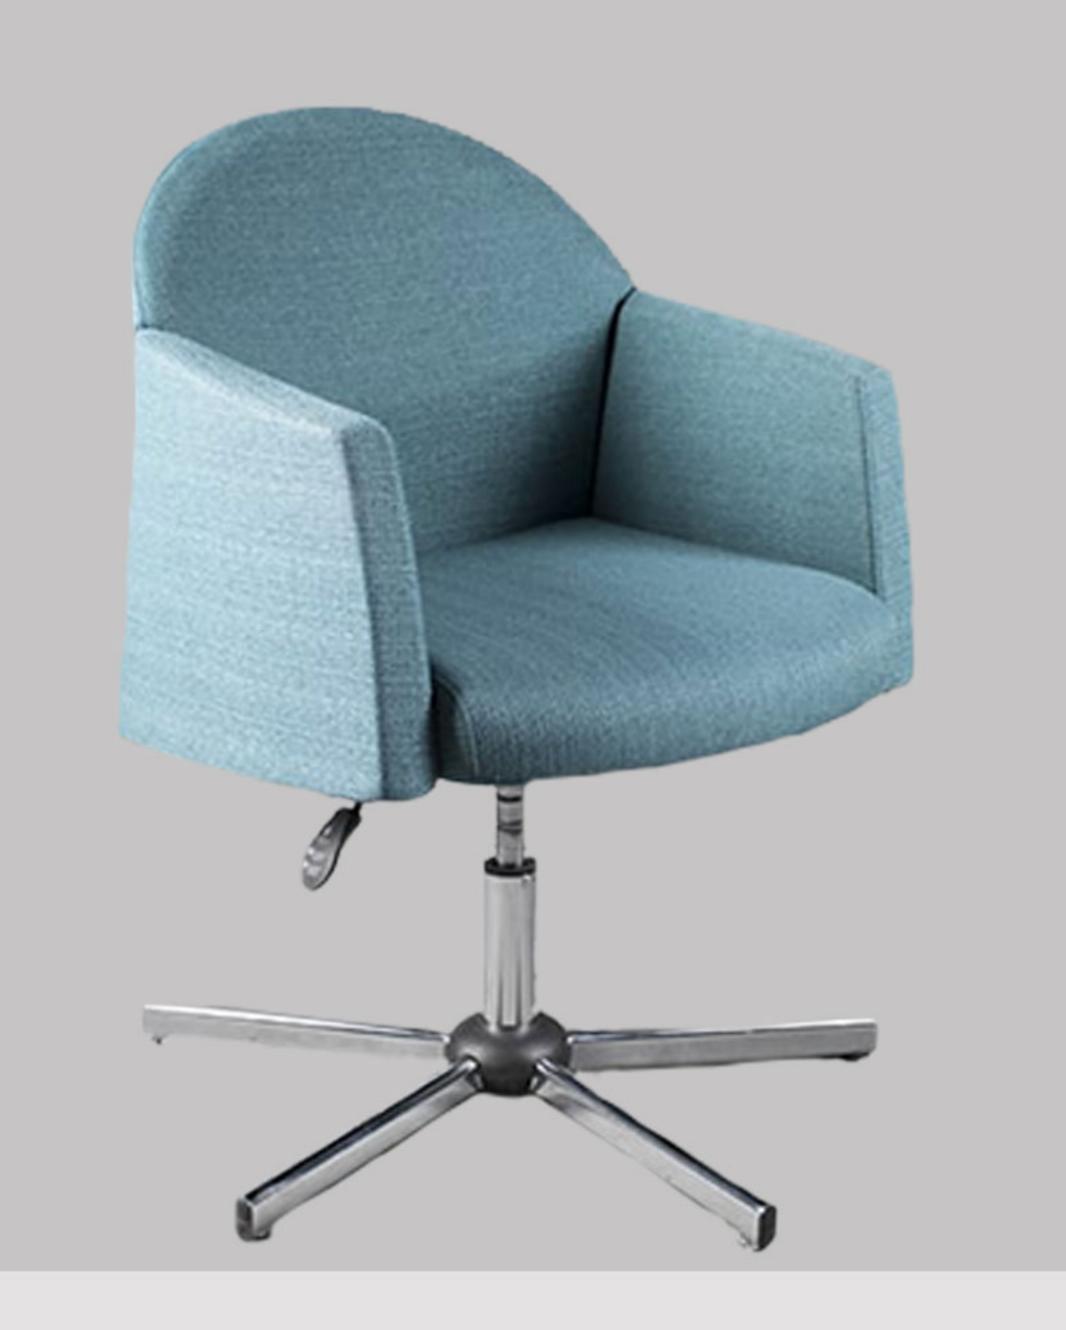

### Code: K52

مشخصات محصول (میلیمتر)

عرض نشیمن عرض

440

عمق نشيمن

ارتفاع نشیمن ۵۲۰–۴۴۰

ارتفاع دسته تا زمین

طول سراسری

ارتفاع سراسری ۱۹۰–۹۷۰