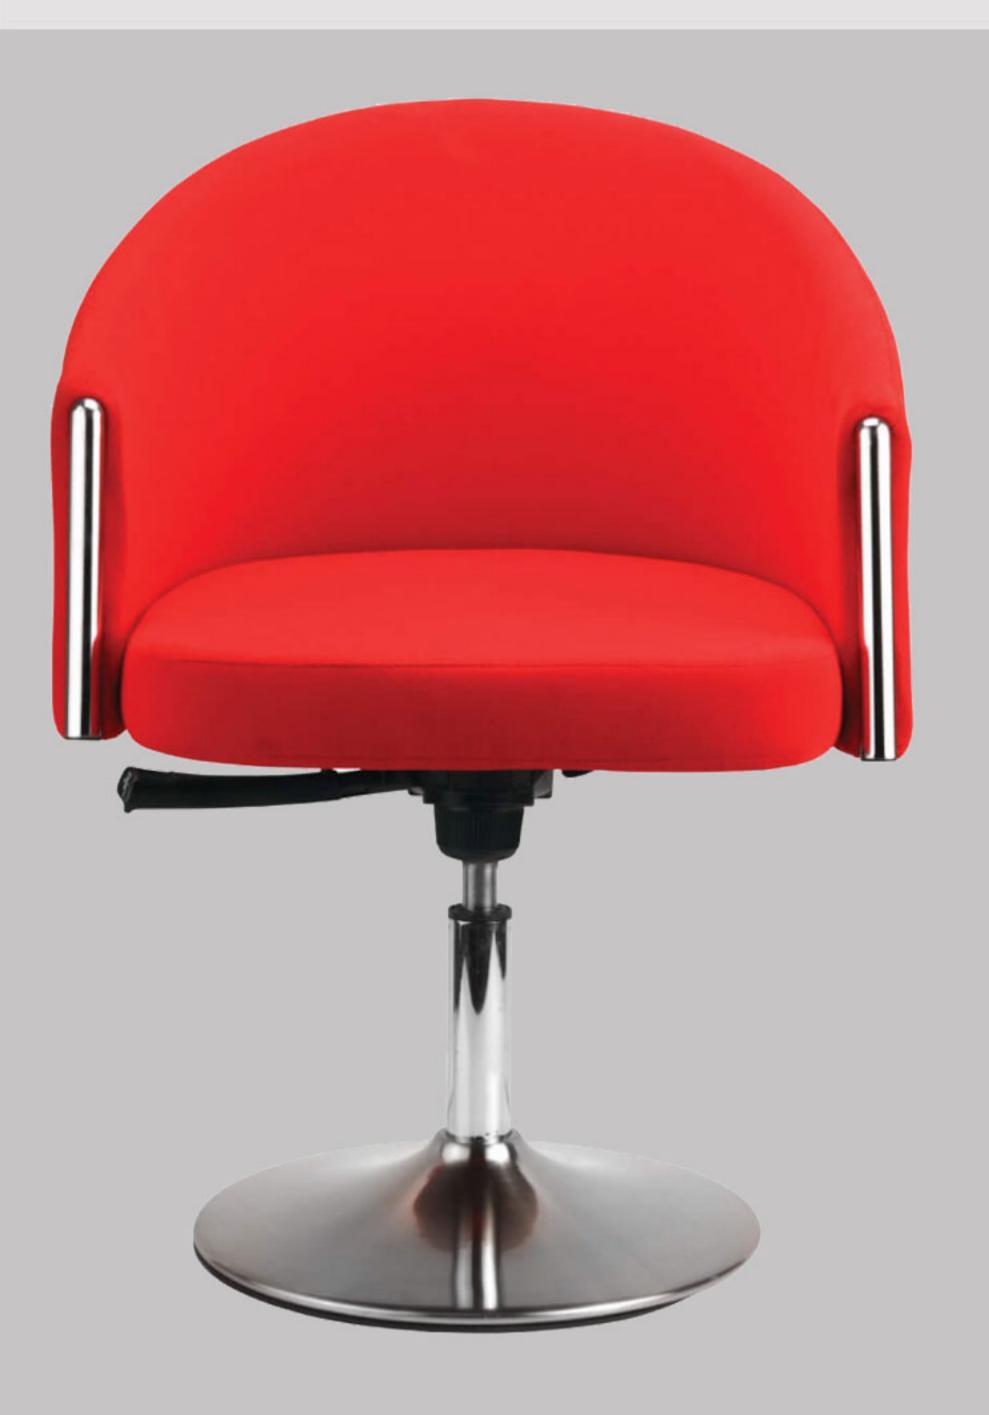

# Code: K53

مشخصات محصول (میلیمتر)

عرض نشیمن عرض

عمق نشیمن عمق

ارتفاع نشیمن ۵۲۰–۴۴۰

ارتفاع دسته تا زمین

طول سراسری

ارتفاع سراسری ۱۹۰–۹۷۰