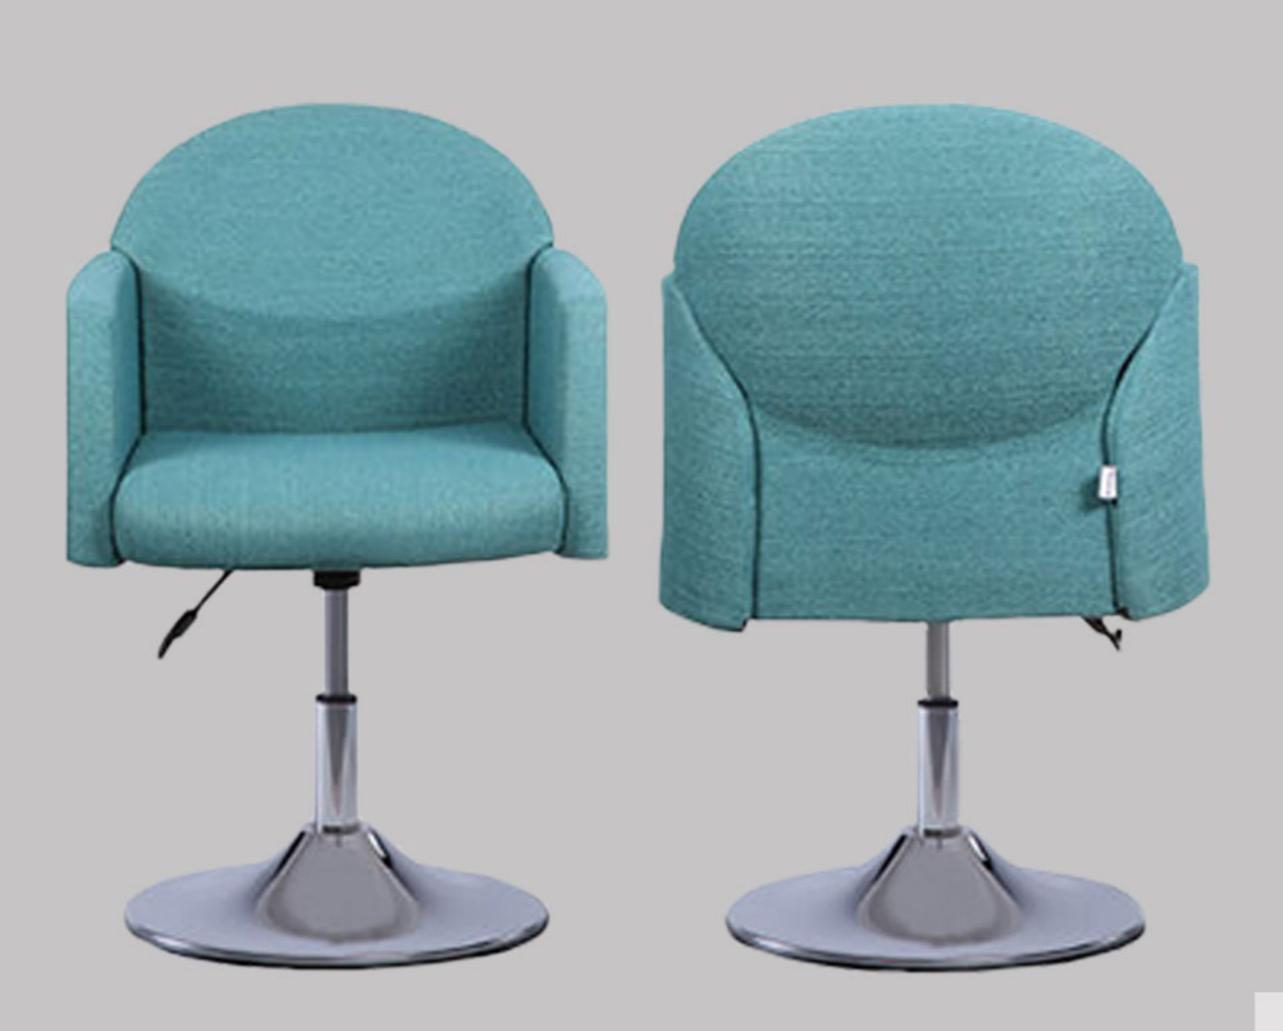

### Code: T55

مشخصات محصول (میلیمتر)

عرض نشیمن عرض

۴۷۵

عمق نشيمن

ارتفاع نشیمن ۴۸۰–۳۶۰

ارتفاع دسته تا زمین

طول سراسری ه ه ۶

ارتفاع سراسری ۱۳۰۰-۲۳۰