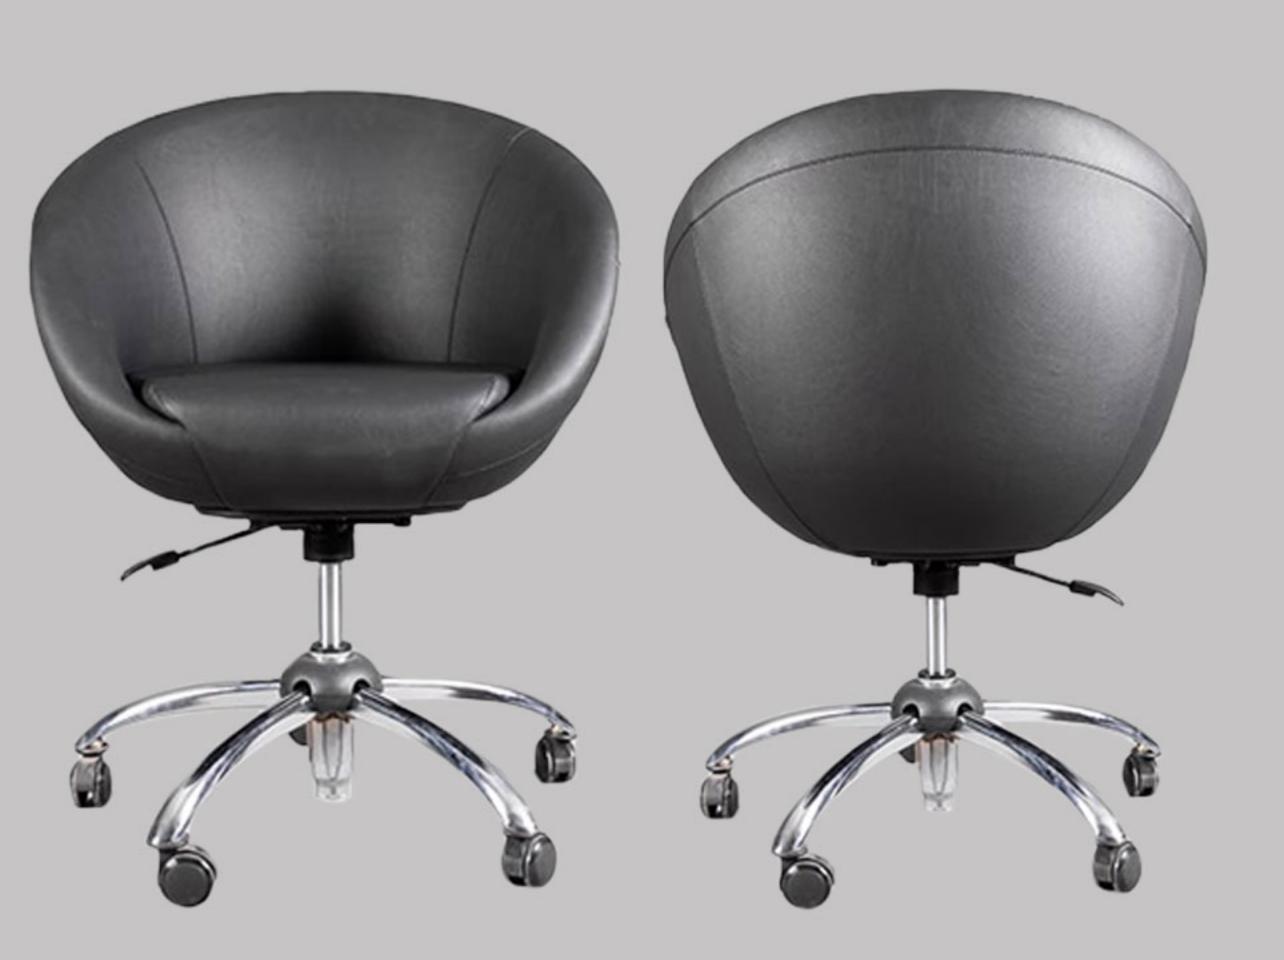

# Code: Q65

#### مشخصات محصول (میلیمتر)

عرض نشیمن عرض

عمق نشیمن مع

ارتفاع نشیمن ۴۹۰–۳۹۰

ارتفاع دسته تا زمین

طول سر اسری

ارتفاع سراسری ۲۳۰