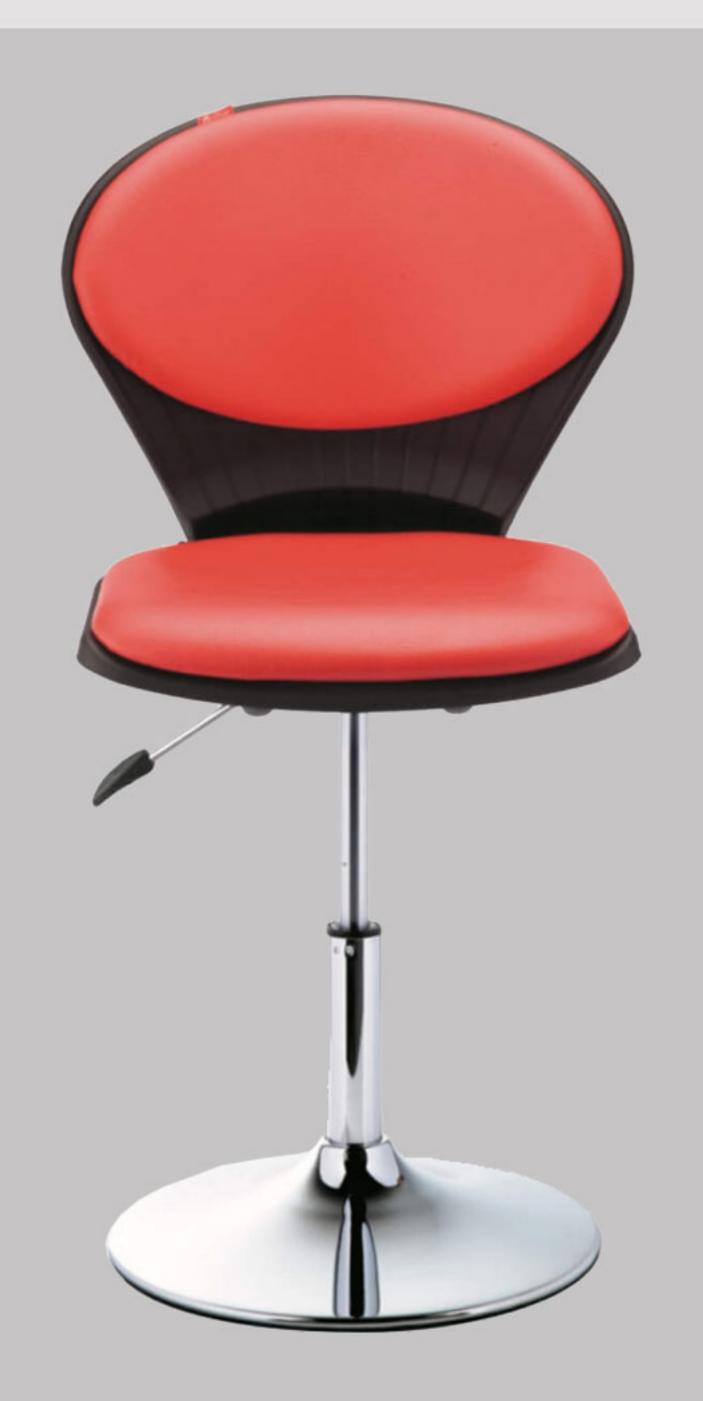

# Code: Q65

#### مشخصات محصول (میلیمتر)

عرض نشیمن عرض

عمق نشیمن مع

ارتفاع نشیمن ۴۹۰–۳۹۰

ارتفاع دسته تا زمین

طول سر اسری

ارتفاع سراسری ۲۳۰