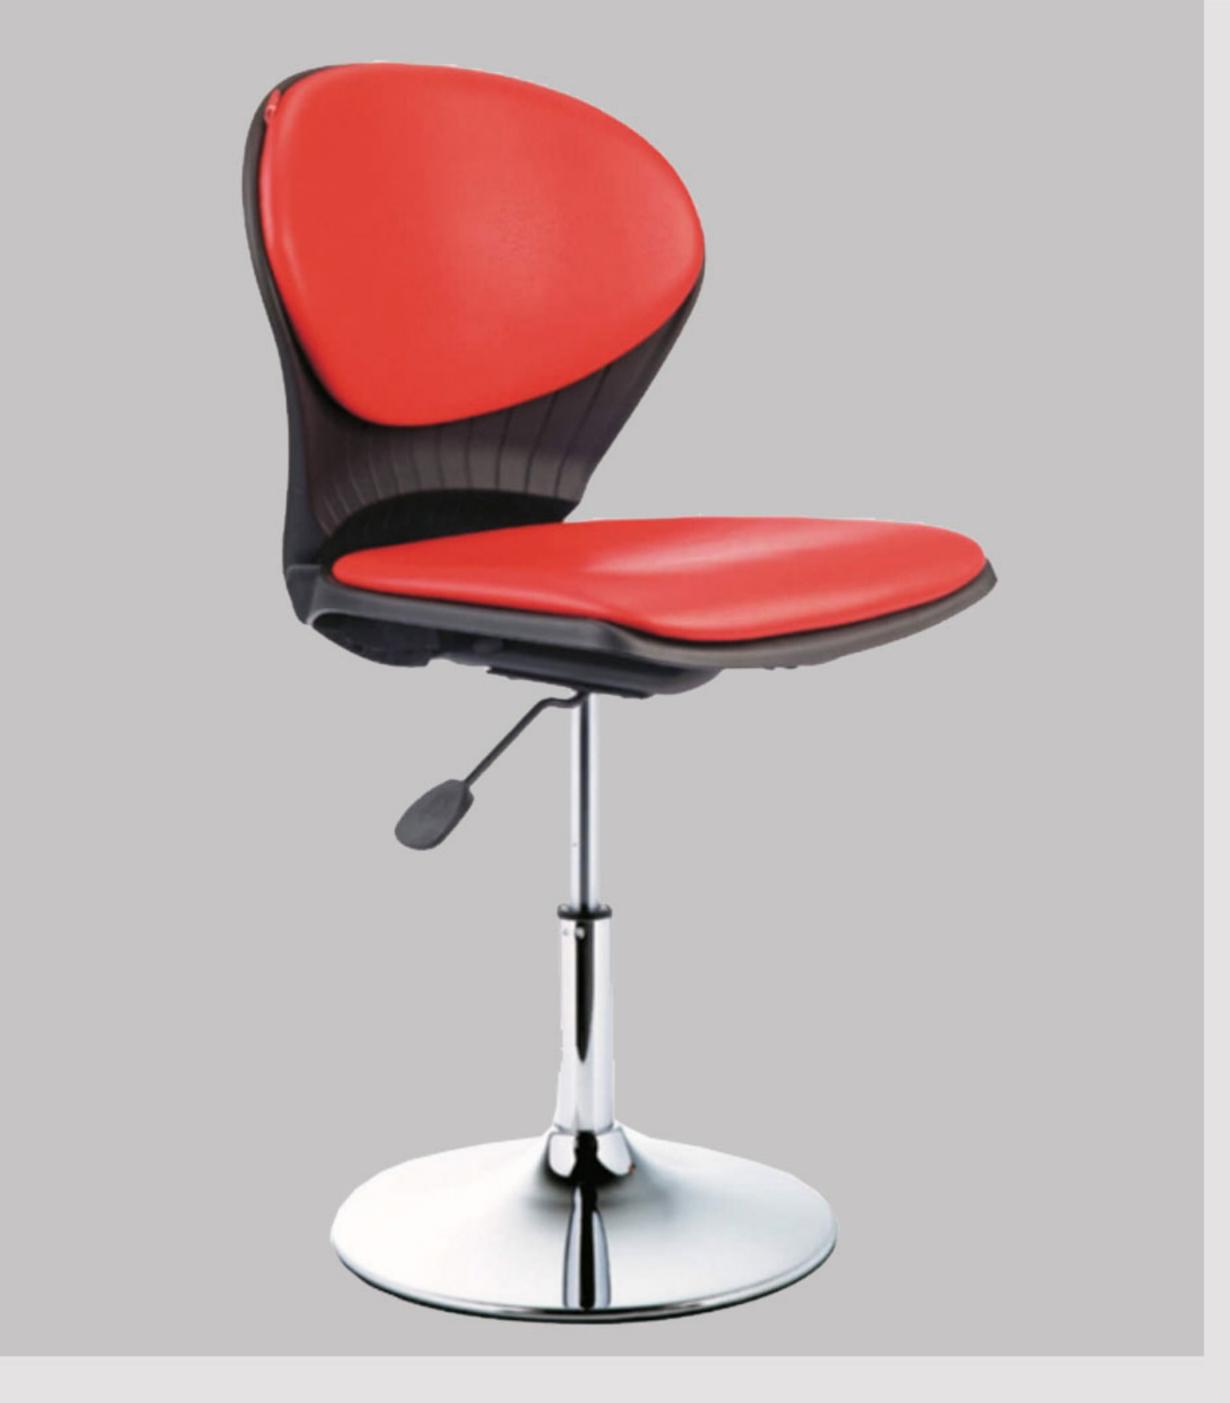

### Code: K52

مشخصات محصول (میلیمتر)

عرض نشیمن عرض

440

عمق نشيمن

ارتفاع نشیمن ۵۲۰–۴۴۰

ارتفاع دسته تا زمین

طول سراسری

ارتفاع سراسری ۱۹۰–۹۷۰