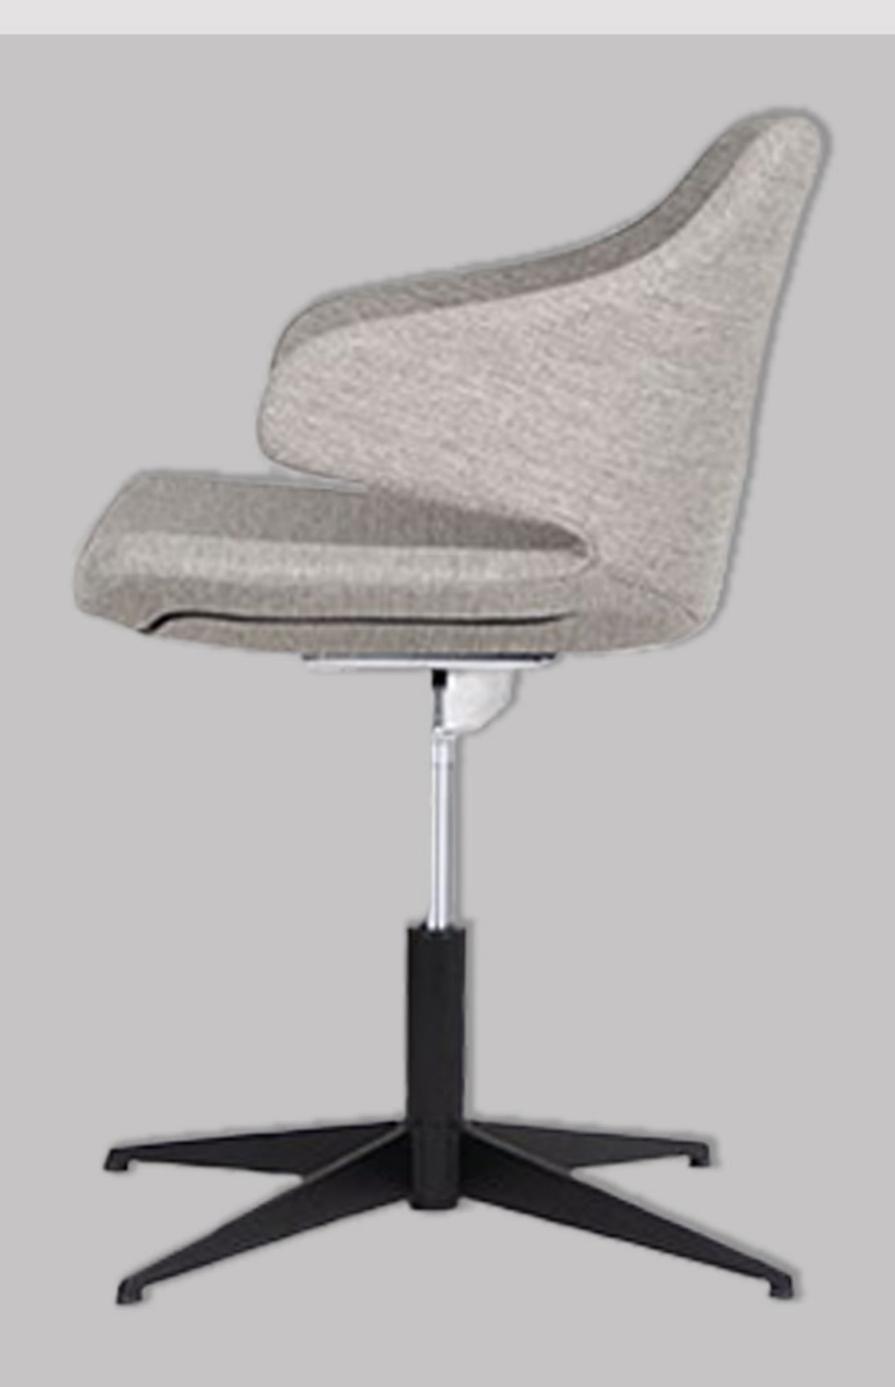

## Code: V505X

#### مشخصات محصول (میلیمتر)

عرض نشیمن ۵۰۵

عمق نشيمن

ارتفاع نشیمن ۱۵–۴۲۰

۴۶۵

ارتفاع دسته تا زمین ۱۰–۵۰۶

طول سر اسری

ارتفاع سراسری ۱۹۵۰–۲۶۰