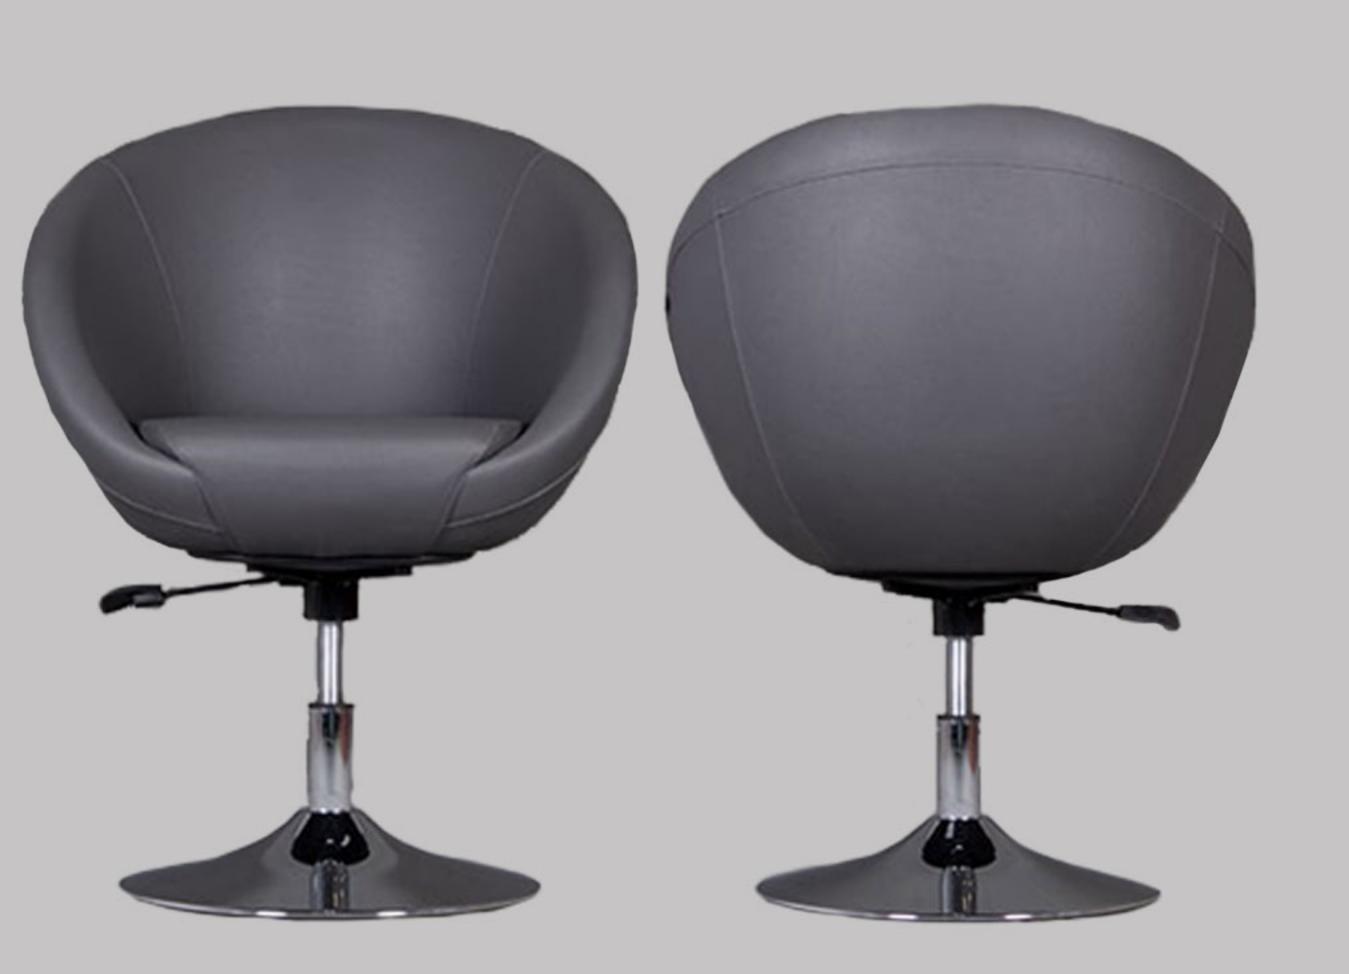

### Code: K52

مشخصات محصول (میلیمتر)

عرض نشیمن عرض

440

عمق نشيمن

ارتفاع نشیمن ۵۲۰–۴۴۰

ارتفاع دسته تا زمین

طول سراسری

ارتفاع سراسری ۱۹۰–۹۷۰