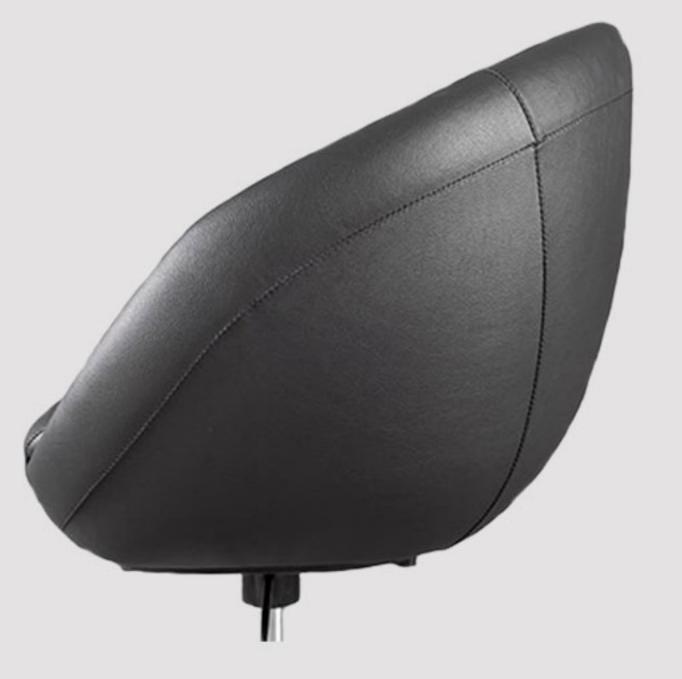

# Code: Q65

#### مشخصات محصول (میلیمتر)

عرض نشیمن عرض

عمق نشیمن مع

ارتفاع نشیمن ۴۹۰–۳۹۰

ارتفاع دسته تا زمین

طول سر اسری

ارتفاع سراسری ۲۳۰