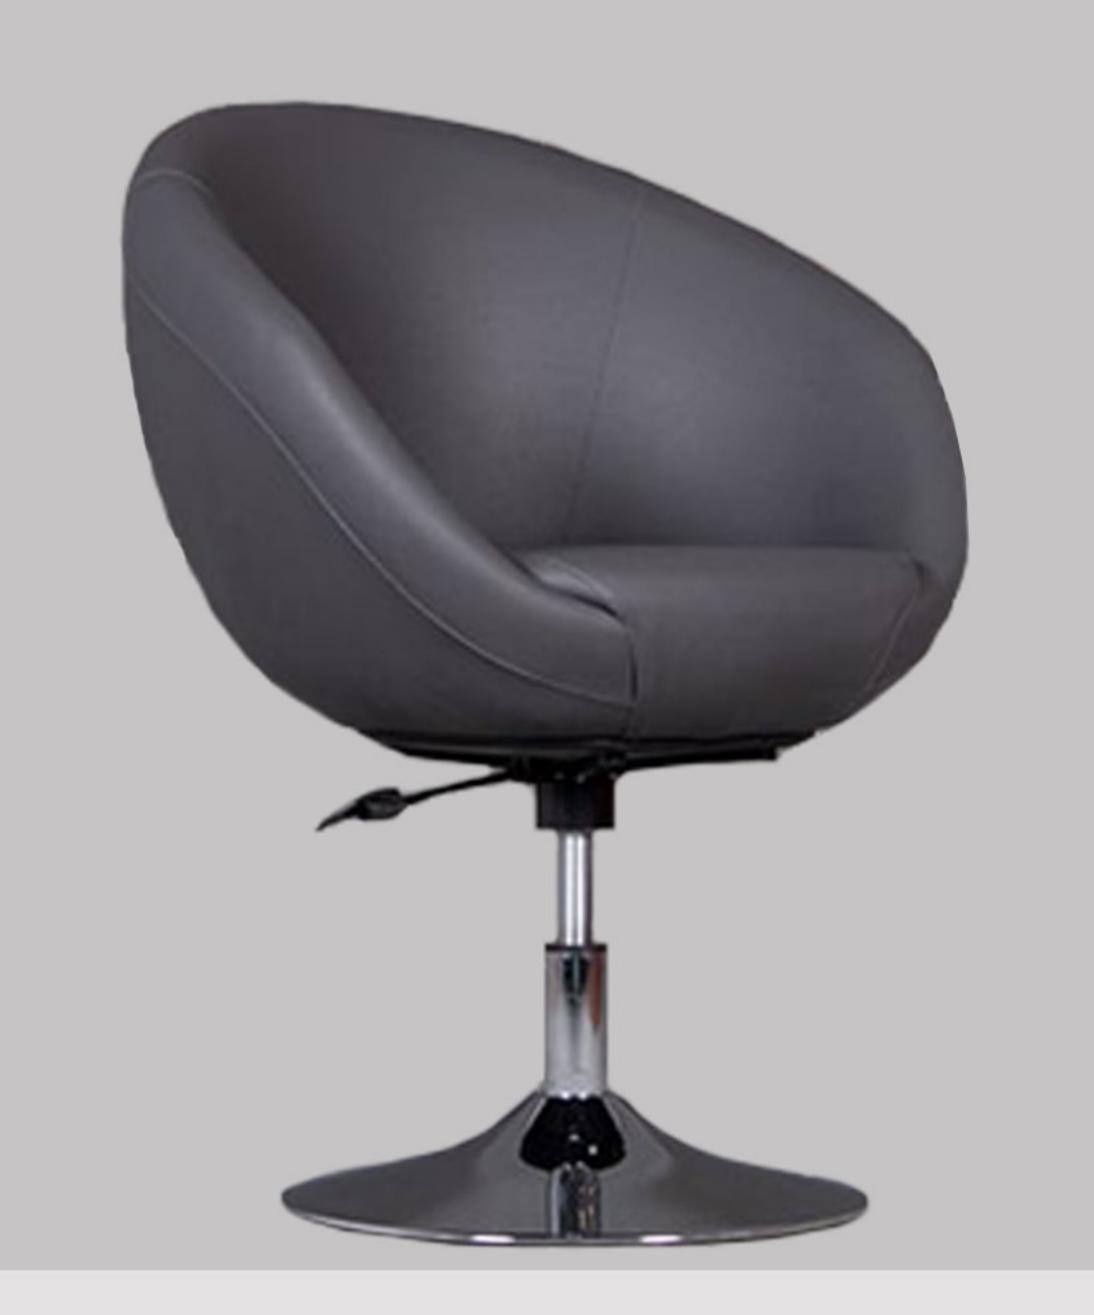

### Code: K52

مشخصات محصول (میلیمتر)

عرض نشیمن عرض

440

عمق نشيمن

ارتفاع نشیمن ۵۲۰–۴۴۰

ارتفاع دسته تا زمین

طول سراسری

ارتفاع سراسری ۱۹۰–۹۷۰