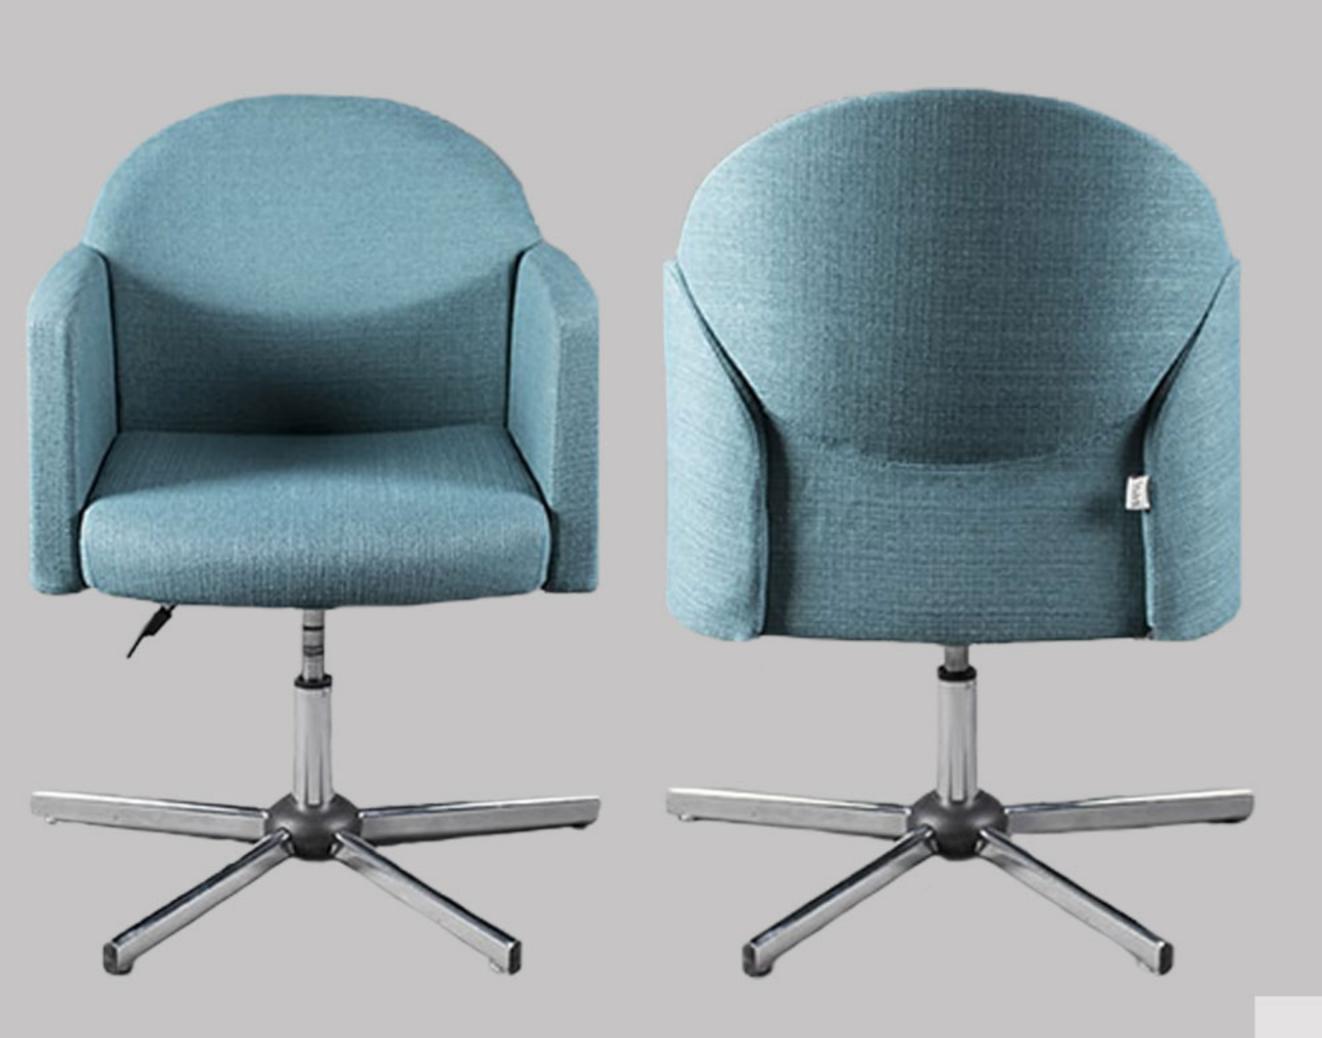

### Code: K52

مشخصات محصول (میلیمتر)

عرض نشیمن عرض

440

عمق نشيمن

ارتفاع نشیمن ۵۲۰–۴۴۰

ارتفاع دسته تا زمین

طول سراسری

ارتفاع سراسری ۱۹۰–۹۷۰