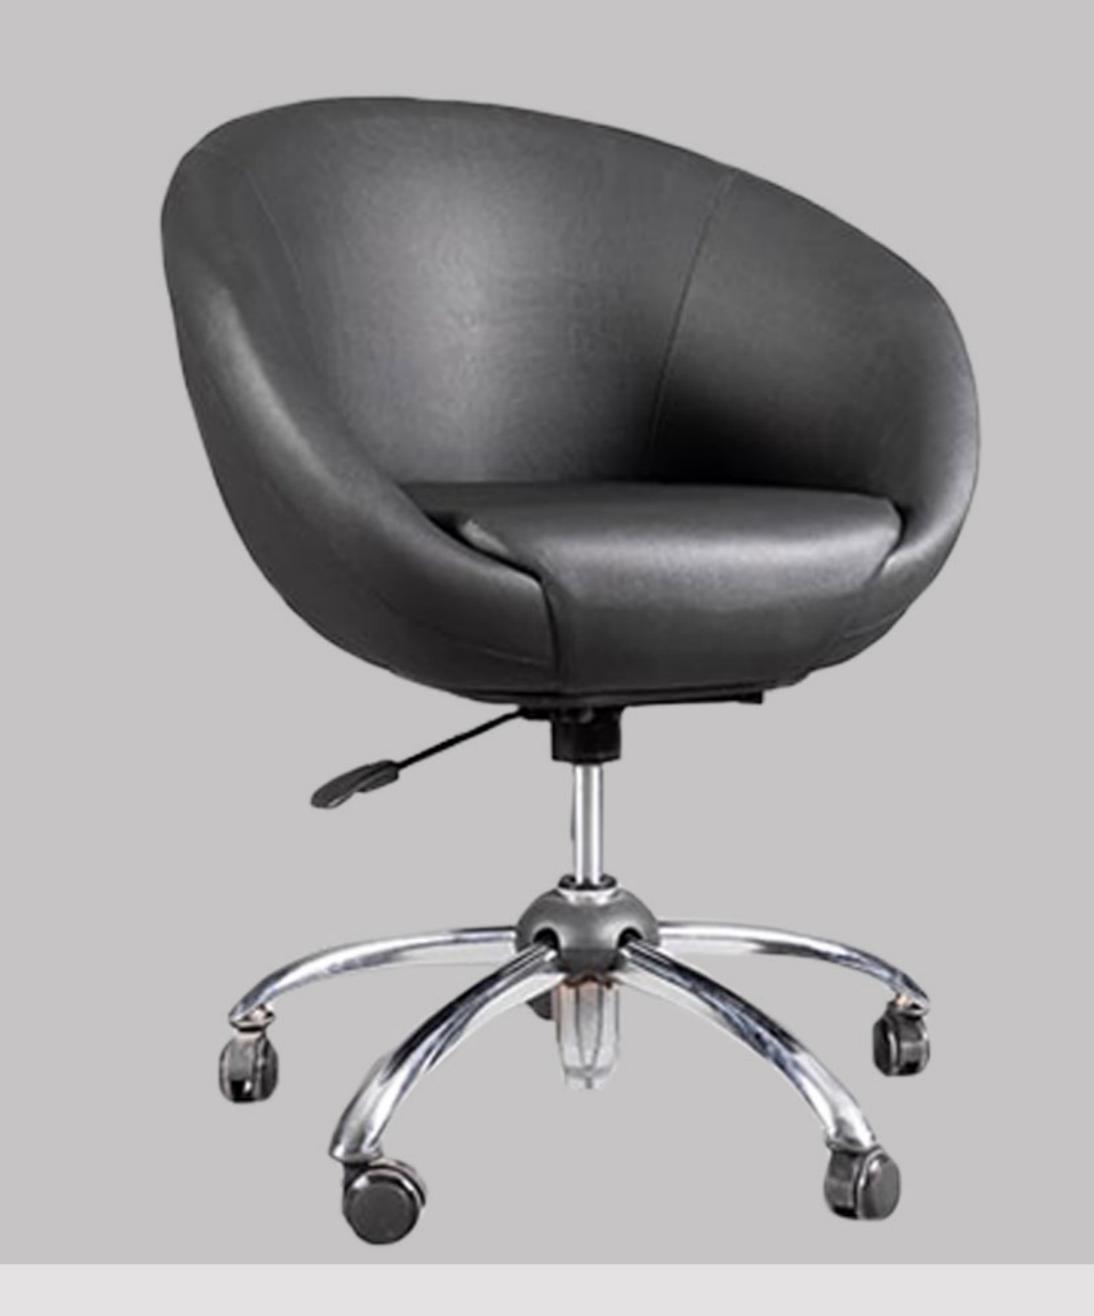

# Code: Q65

#### مشخصات محصول (میلیمتر)

عرض نشیمن عرض

عمق نشیمن مع

ارتفاع نشیمن ۴۹۰–۳۹۰

ارتفاع دسته تا زمین

طول سر اسری

ارتفاع سراسری ۲۳۰