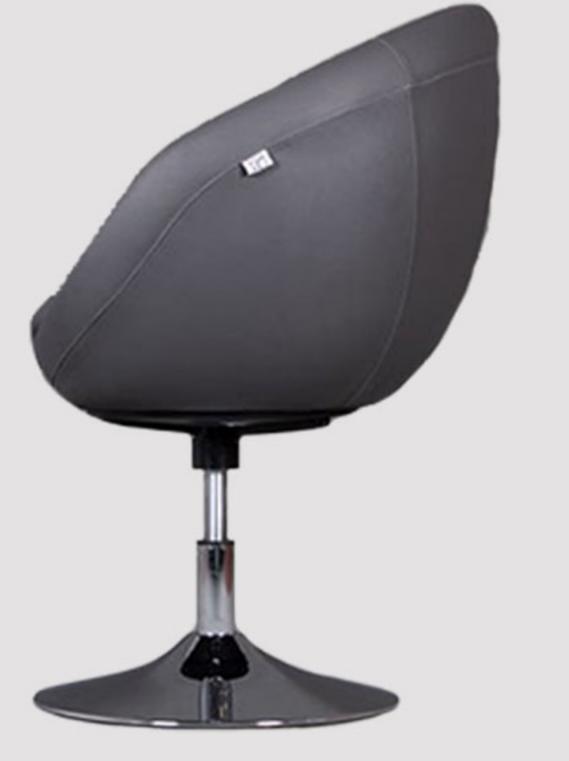

### Code: K52

مشخصات محصول (میلیمتر)

عرض نشیمن عرض

440

عمق نشيمن

ارتفاع نشیمن ۵۲۰–۴۴۰

ارتفاع دسته تا زمین

طول سراسری

ارتفاع سراسری ۱۹۰–۹۷۰